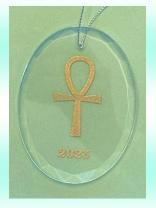

### EGYPTIAN HERITAGE SYMBOL

Introducing the first in the new series of the Supreme Queen's favorite symbol from ancient Egypt.
The people of

those times

believed that carrying an ankh amulet would offer protection and eternal life.