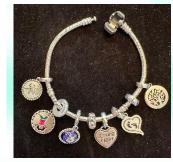

## Charms, Charms, Charms

A globe charm will make a "charming" addition to your bracelet. Daughters of the Nile is becoming world wide and this charm represents our globe endeavors.

All dangle charms offered by The Gift Store are shown here