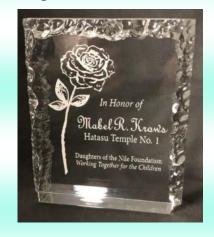

# THE GIFT STORE

The Daughters of the Nile Foundation offers the opportunity for all donors to receive their choice of rewards through The Gift Store. The Gift Store is easy to use and allows the donor to select the gift of their choice depending upon the amount given. A favorite is The Frosted Rose which can be engraved