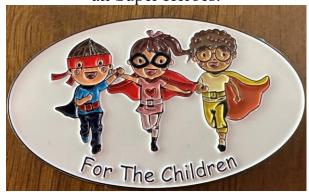

# For the Children Pin

Since 2008 a new pin depicting children having fun has been made available every year. The pin provides an opportunity to support our philanthropy and is often an item that serves as a conversation piece, offering the owner to talk about the support given by Daughters of the Nile to the Shriner's Children<sup>TM</sup>. This year the pin demonstrates children in Super Hero costumes, and is a reminder that we are all Super Heroes.