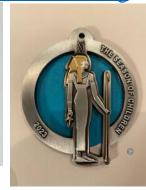

### EGYPTIAN HERITAGE SYMBOL

Introducing the first in the new series of the Supreme Queen's favorite symbol from ancient Egypt.
The people of

those times

believed that carrying an ankh amulet would offer protection and eternal life.